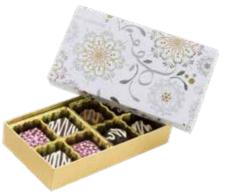

# **Everyday Sizes**

Gold Diamond (2007)

Elegant Gold (2044)

Cherry Cordial (2380)

Red Diamond (2023)

Cocoa (2057)

Dark Chocolate (2251)

Black Onyx (2045)

|                              | Item#      | Available Colors                                                                                                                                                                                                                                                                        | Size                                  | Number of Trays                      | Case<br>Pack | Case<br>Wt. | Under<br>1,000<br>Each | 1,000<br>Price<br>Each | 2,500<br>Price<br>Each |
|------------------------------|------------|-----------------------------------------------------------------------------------------------------------------------------------------------------------------------------------------------------------------------------------------------------------------------------------------|---------------------------------------|--------------------------------------|--------------|-------------|------------------------|------------------------|------------------------|
| 1/8 lb.                      | 804        | 005 - White Krome 2007 - Gold Diamond 2044 - Elegant Gold 2045 - Black Onyx 2023 - Red Diamond 2251 - Dark Chocolate 2057 - Cocoa 2380 - Cherry Cordial                                                                                                                                 | 3-1/2 x 3-1/4 x 1-1/8                 | 1/2 Tray<br>(TR8081 or<br>TR8012)    | 100          | 7           | \$0.646<br>\$0.835     | \$0.556<br>\$0.734     | \$0.493<br>\$0.658     |
|                              |            | 602 / 2248 - Burgundy / Gold<br>2251 / 2296 - Caramel / Dark Choco<br>2251 / 2357 - Mint / Dark Chocolate<br>2251 / 2390 - Metallic Rose Pebble<br>2090 / 2392 - Sapphire / Silver Si<br>2090 / 2393 - Plum / Silver Silk<br>2057 / 2054 - Latte / Cocoa<br>2056 / 570 - Coffee / Cream | / Dark Chocolate                      |                                      |              |             |                        |                        |                        |
| 1/4 lb.                      | 808S       | 005 - White Krome<br>2007 - Gold Diamond<br>2044 - Elegant Gold<br>2045 - Black Onyx<br>2023 - Red Diamond<br>2251 - Dark Chocolate<br>2057 - Cocoa<br>2380 - Cherry Cordial                                                                                                            | 6-1/2 x 3-1/2 x 1-1/8  Two-Tone Boxes | 1 Tray<br>(Small Tray<br>Collection) | 100          | 10          | \$0.835<br>\$0.936     | \$0.734<br>\$0.822     | \$0.658<br>\$0.721     |
| Add Facility Observed in Co. | Alex As A. | 602 / 2248 - Burgundy / Gold<br>2251 / 2296 - Caramel / Dark Choco<br>2251 / 2357 - Mint / Dark Chocolate<br>2251 / 2390 - Metallic Rose Pebble<br>2090 / 2392 - Sapphire / Silver Si<br>2090 / 2393 - Plum / Silver Silk<br>2057 / 2054 - Latte / Cocoa<br>2056 / 570 - Coffee / Cream | / Dark Chocolate<br>lk                |                                      |              |             | \$0.30                 | \$0.23                 | \$0.20                 |