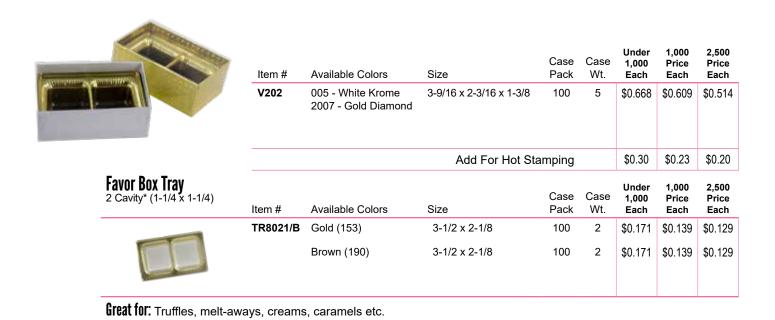

#### **FAVOR BOXES**

under \$50 Ship for \$15

under \$200 Ship for \$30

over \$200 Ship for \$60

Under

1,000

2,500