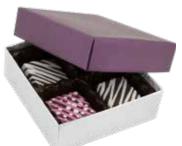

# **Everyday Sizes**

Gold Diamond (2007)

Elegant Gold (2044)

Cherry Cordial (2380)

Red Diamond (2023)

Cocoa (2057)

Dark Chocolate (2251)

Black Onyx (2045)

|                              | Item#      | Available Colors                                                                                                                                                                                                                                                                        | Size                                  | Number of Trays                      | Case<br>Pack | Case<br>Wt. | Under<br>1,000<br>Each | 1,000<br>Price<br>Each | 2,500<br>Price<br>Each |
|------------------------------|------------|-----------------------------------------------------------------------------------------------------------------------------------------------------------------------------------------------------------------------------------------------------------------------------------------|---------------------------------------|--------------------------------------|--------------|-------------|------------------------|------------------------|------------------------|
| 1/8 lb.                      | 804        | 005 - White Krome 2007 - Gold Diamond 2044 - Elegant Gold 2045 - Black Onyx 2023 - Red Diamond 2251 - Dark Chocolate 2057 - Cocoa 2380 - Cherry Cordial                                                                                                                                 | 3-1/2 x 3-1/4 x 1-1/8                 | 1/2 Tray<br>(TR8081 or<br>TR8012)    | 100          | 7           | \$0.646<br>\$0.835     | \$0.556<br>\$0.734     | \$0.493<br>\$0.658     |
|                              |            | 602 / 2248 - Burgundy / Gold<br>2251 / 2296 - Caramel / Dark Choco<br>2251 / 2357 - Mint / Dark Chocolate<br>2251 / 2390 - Metallic Rose Pebble<br>2090 / 2392 - Sapphire / Silver Si<br>2090 / 2393 - Plum / Silver Silk<br>2057 / 2054 - Latte / Cocoa<br>2056 / 570 - Coffee / Cream | / Dark Chocolate                      |                                      |              |             |                        |                        |                        |
| 1/4 lb.                      | 808S       | 005 - White Krome<br>2007 - Gold Diamond<br>2044 - Elegant Gold<br>2045 - Black Onyx<br>2023 - Red Diamond<br>2251 - Dark Chocolate<br>2057 - Cocoa<br>2380 - Cherry Cordial                                                                                                            | 6-1/2 x 3-1/2 x 1-1/8  Two-Tone Boxes | 1 Tray<br>(Small Tray<br>Collection) | 100          | 10          | \$0.835<br>\$0.936     | \$0.734<br>\$0.822     | \$0.658<br>\$0.721     |
| Add Facility Observed in Co. | Alex As A. | 602 / 2248 - Burgundy / Gold<br>2251 / 2296 - Caramel / Dark Choco<br>2251 / 2357 - Mint / Dark Chocolate<br>2251 / 2390 - Metallic Rose Pebble<br>2090 / 2392 - Sapphire / Silver Si<br>2090 / 2393 - Plum / Silver Silk<br>2057 / 2054 - Latte / Cocoa<br>2056 / 570 - Coffee / Cream | / Dark Chocolate<br>lk                |                                      |              |             | \$0.30                 | \$0.23                 | \$0.20                 |