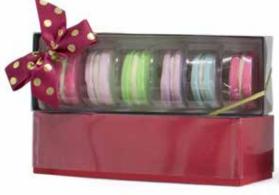

### **Macaron Boxes**

#### **Macaron Tray**

| 6 Cavity (2-5/16 x 1-1/4) | Item#    | Available Colors | Size          | Case<br>Pack | Case<br>Wt. | 1,000<br>Each | Price<br>Each | 2,500<br>Price<br>Each |  |
|---------------------------|----------|------------------|---------------|--------------|-------------|---------------|---------------|------------------------|--|
|                           | TR8006   | Clear (100)      | 8-1/8 x 2-5/8 | 500          | 4           | \$0.268       | \$0.236       | \$0.204                |  |
| The last last last last   | TR8006/A |                  |               | 100          | 2           | \$0.321       | \$0.289       | \$0.258                |  |