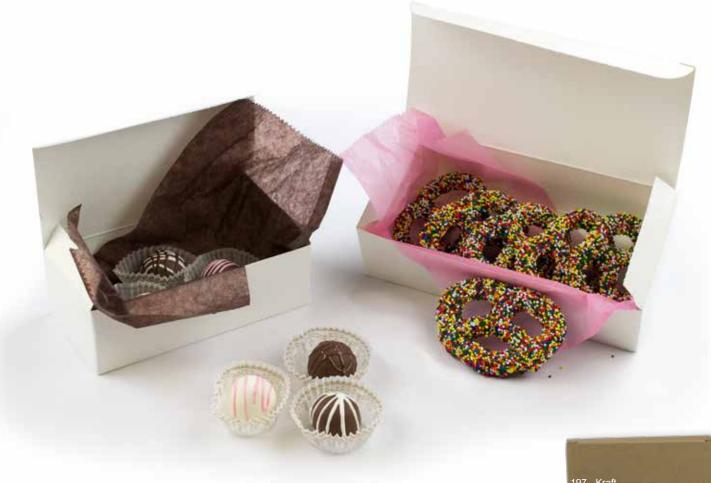

#### **Pretzel Box Paperboard Insert**

4 Cavity (3-11/16 X 3-11/16 X 2) Made from high quality food safe paperboard.

| Item#    | Available Colors | Size              | Case<br>Pack | Case<br>Wt. | 1,000<br>Each | Price<br>Each | Price<br>Each |
|----------|------------------|-------------------|--------------|-------------|---------------|---------------|---------------|
| 1004-126 | White (126)      | 11-7/16 x 11-7/16 | 30           | 4           | \$0.401       | \$0.342       | \$0.307       |

#### **FAVOR BOXES**

under \$50 Ship for \$15

under \$200 Ship for \$30

over \$200 Ship for \$60

Under

1,000

2,500