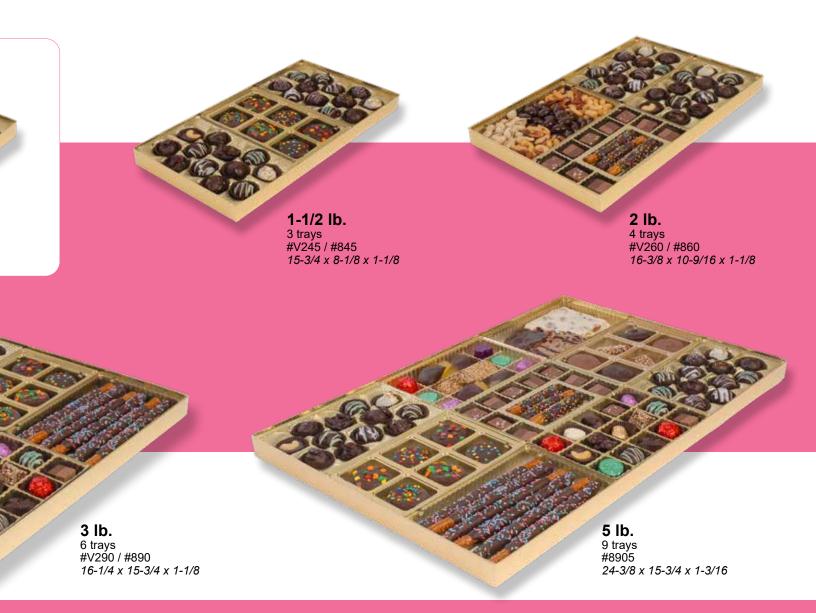

# Large Assortment Solid Lid Rigid Candy Boxes

|           | Item# | Available Colors                                                                 | Size                     | Number<br>of Trays              | Case<br>Pack | Case<br>Wt. | Under<br>1,000<br>Each | 1,000<br>Price<br>Each | 2,500<br>Price<br>Each |
|-----------|-------|----------------------------------------------------------------------------------|--------------------------|---------------------------------|--------------|-------------|------------------------|------------------------|------------------------|
| 1-1/2 lb. | 845   | 2007 - Gold Diamond<br>2044 - Elegant Gold<br>2023 - Red Diamond<br>2057 - Cocoa | 15-3/4 x 8-1/8 x 1-1/8   | 3<br>Interchangeable<br>Trays   | 20           | 9           | \$3.116                | \$2.752                | \$2.414                |
| 2 lb.     | 860   | 2007 - Gold Diamond                                                              | 16-3/8 x 10-9/16 x 1-1/8 | 4<br>Interchangeable<br>Trays   | 20           | 13          | \$3.412                | \$2.948                | \$2.612                |
| 3 lb.     | 890   | 2007 - Gold Diamond<br>2044 - Elegant Gold                                       | 16-1/4 x 15-3/4 x 1-1/8  | 6<br>Interchangeable<br>Trays   | 10           | 7           | \$8.957                | \$7.876                | \$6.934                |
| 5 lb.     | 8905  | 2007 - Gold Diamond<br>2044 - Elegant Gold                                       | 24-3/8 x 15-3/4 x 1-3/16 | 3 9<br>Interchangeable<br>Trays | 10           | 22          | \$40.724               | \$36.181               | \$31.66                |
|           |       |                                                                                  |                          |                                 |              |             |                        |                        |                        |