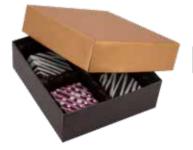

# **Solid Lid Rigid Candy Boxes**

Caramel / Dark Chocolate (2251 / 2296)

Mint / Dark Chocolate (2251 / 2357)

Metallic Rose Pebble / Dark Chocolate (2251 / 2390)

Burgundy / Gold (602 / 2248)

Latte / Cocoa (2057 / 2054)

Cream / Coffee (2056 / 570)

Sapphire / Silver Silk (2090 / 2392)

Plum / Silver Silk (2090 / 2393)

|                           | Item#       | Available Colors                                                                                                                                                                                                                                                                       | Size                        | Number<br>of Trays       | Case<br>Pack | Case<br>Wt. | Under<br>1,000<br>Each | 1,000<br>Price<br>Each | 2,500<br>Price<br>Each |
|---------------------------|-------------|----------------------------------------------------------------------------------------------------------------------------------------------------------------------------------------------------------------------------------------------------------------------------------------|-----------------------------|--------------------------|--------------|-------------|------------------------|------------------------|------------------------|
| 1/2 lb.                   | 815S        | 005 - White Krome                                                                                                                                                                                                                                                                      | 8-1/8 x 5-1/4 x 1-1/8       | 1                        | 50           | 10          | \$1.032                | \$0.900                | \$0.807                |
| district of the second    |             | 2007 - Gold Diamond<br>2044 - Elegant Gold<br>2045 - Black Onyx<br>2023 - Red Diamond<br>2251 - Dark Chocolate<br>2057 - Cocoa<br>2380 - Cherry Cordial                                                                                                                                | Two-Tone Boxes              | Interchangeable<br>Tray  |              |             | \$1.191                | \$1.044                | \$0.913                |
|                           |             | 602 / 2248 - Burgundy / Gold<br>2251 / 2296 - Caramel / Dark Choco<br>2251 / 2357 - Mint / Dark Chocolate<br>2251 / 2390 - Metallic Rose Pebble<br>2090 / 2392 - Sapphire / Silver S<br>2090 / 2393 - Plum / Silver Silk<br>2057 / 2054 - Latte / Cocoa<br>2056 / 570 - Coffee / Cream | e / Dark Chocolate          |                          |              |             |                        |                        |                        |
| l lb.                     | 830S        | 005 - White Krome                                                                                                                                                                                                                                                                      | 10-1/2 x 8-1/8 x 1-1/8      |                          | 50           | 15          | \$1.502                | \$1.334                | \$1.179                |
|                           | 2           | 2007 - Gold Diamond<br>2044 - Elegant Gold<br>2045 - Black Onyx<br>2023 - Red Diamond<br>2251 - Dark Chocolate<br>2057 - Cocoa<br>2380 - Cherry Cordial                                                                                                                                | Two-Tone Boxes              | Interchangeable<br>Trays |              |             | \$1.910                | \$1.700                | \$1.488                |
|                           |             | 602 / 2248 - Burgundy / Gold<br>2251 / 2296 - Caramel / Dark Chocc<br>2251 / 2357 - Mint / Dark Chocolate<br>2251 / 2390 - Metallic Rose Pebble<br>2090 / 2392 - Sapphire / Silver S<br>2090 / 2393 - Plum / Silver Silk<br>2057 / 2054 - Latte / Cocoa<br>2056 / 570 - Coffee / Cream | olate<br>e / Dark Chocolate |                          |              |             |                        |                        |                        |
| Add For Hot Stamping - fo | r the total | number of assorted boxes being                                                                                                                                                                                                                                                         | hot stamped                 |                          |              |             | \$0.30                 | \$0.23                 | \$0.20                 |