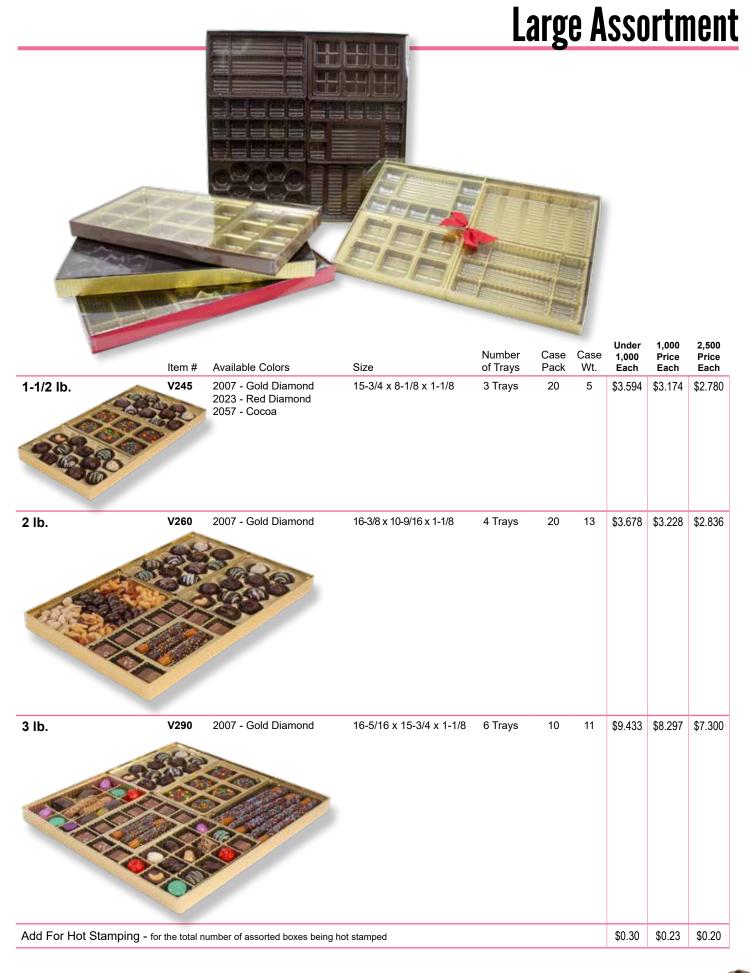

# Large Assortment Solid Lid Rigid Candy Boxes

|           | Item# | Available Colors                                                                 | Size                     | Number<br>of Trays              | Case<br>Pack | Case<br>Wt. | Under<br>1,000<br>Each | 1,000<br>Price<br>Each | 2,500<br>Price<br>Each |
|-----------|-------|----------------------------------------------------------------------------------|--------------------------|---------------------------------|--------------|-------------|------------------------|------------------------|------------------------|
| 1-1/2 lb. | 845   | 2007 - Gold Diamond<br>2044 - Elegant Gold<br>2023 - Red Diamond<br>2057 - Cocoa | 15-3/4 x 8-1/8 x 1-1/8   | 3<br>Interchangeable<br>Trays   | 20           | 9           | \$3.116                | \$2.752                | \$2.414                |
| 2 lb.     | 860   | 2007 - Gold Diamond                                                              | 16-3/8 x 10-9/16 x 1-1/8 | 4<br>Interchangeable<br>Trays   | 20           | 13          | \$3.412                | \$2.948                | \$2.612                |
| 3 lb.     | 890   | 2007 - Gold Diamond<br>2044 - Elegant Gold                                       | 16-1/4 x 15-3/4 x 1-1/8  | 6<br>Interchangeable<br>Trays   | 10           | 7           | \$8.957                | \$7.876                | \$6.934                |
| 5 lb.     | 8905  | 2007 - Gold Diamond<br>2044 - Elegant Gold                                       | 24-3/8 x 15-3/4 x 1-3/16 | 3 9<br>Interchangeable<br>Trays | 10           | 22          | \$40.724               | \$36.181               | \$31.66                |
|           |       |                                                                                  |                          |                                 |              |             |                        |                        |                        |