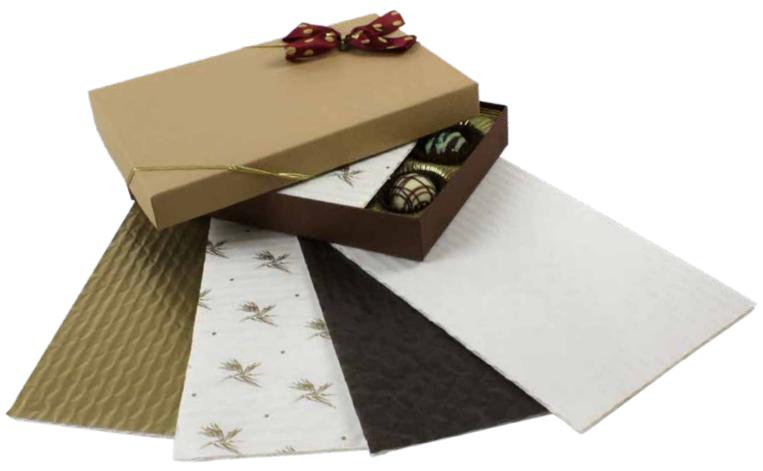

Our SWEET PACKAGING® System features interchangeable trays for ultimate flexibility. Change your assortment by mixing and matching different trays within the same boxes to best showcase your beautiful confections. Simply pick your box and the tray combination that best fits your selling price point.

- Durable, beautiful packaging protects and displays your enticing confections.
- Easily customize your boxes with hot stamping to further enhance your brand recognition.
- Our large variety of base and lid finishes and accessories complement your products, making them perfect for any celebration, event or holiday.

\* Direct pour tray (Heat stable to 180° F.)

Our Sweet Packaging\*

System of 8-1/8" x 5-1/4" size trays are interchangeable for use in 1/2 lb., 1 lb., 1-1/2 lb., 2 lb., 3 lb. and 5 lb. boxes.