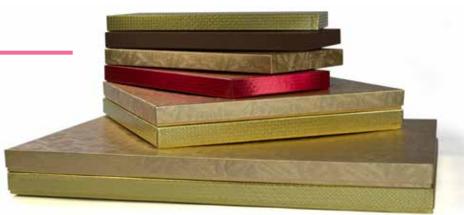

# **Solid Lid Rigid Candy Boxes**

Caramel / Dark Chocolate (2251 / 2296)

Mint / Dark Chocolate (2251 / 2357)

Metallic Rose Pebble / Dark Chocolate (2251 / 2390)

Burgundy / Gold (602 / 2248)

Latte / Cocoa (2057 / 2054)

Cream / Coffee (2056 / 570)

Sapphire / Silver Silk (2090 / 2392)

Plum / Silver Silk (2090 / 2393)

|                           | Item#       | Available Colors                                                                                                                                                                                                                                                                       | Size                        | Number<br>of Trays       | Case<br>Pack | Case<br>Wt. | Under<br>1,000<br>Each | 1,000<br>Price<br>Each | 2,500<br>Price<br>Each |
|---------------------------|-------------|----------------------------------------------------------------------------------------------------------------------------------------------------------------------------------------------------------------------------------------------------------------------------------------|-----------------------------|--------------------------|--------------|-------------|------------------------|------------------------|------------------------|
| 1/2 lb.                   | 815S        | 005 - White Krome                                                                                                                                                                                                                                                                      | 8-1/8 x 5-1/4 x 1-1/8       | 1                        | 50           | 10          | \$1.032                | \$0.900                | \$0.807                |
| district of the second    |             | 2007 - Gold Diamond<br>2044 - Elegant Gold<br>2045 - Black Onyx<br>2023 - Red Diamond<br>2251 - Dark Chocolate<br>2057 - Cocoa<br>2380 - Cherry Cordial                                                                                                                                | Two-Tone Boxes              | Interchangeable<br>Tray  |              |             | \$1.191                | \$1.044                | \$0.913                |
|                           |             | 602 / 2248 - Burgundy / Gold<br>2251 / 2296 - Caramel / Dark Choco<br>2251 / 2357 - Mint / Dark Chocolate<br>2251 / 2390 - Metallic Rose Pebble<br>2090 / 2392 - Sapphire / Silver S<br>2090 / 2393 - Plum / Silver Silk<br>2057 / 2054 - Latte / Cocoa<br>2056 / 570 - Coffee / Cream | e / Dark Chocolate          |                          |              |             |                        |                        |                        |
| l lb.                     | 830S        | 005 - White Krome                                                                                                                                                                                                                                                                      | 10-1/2 x 8-1/8 x 1-1/8      |                          | 50           | 15          | \$1.502                | \$1.334                | \$1.179                |
|                           | 2           | 2007 - Gold Diamond<br>2044 - Elegant Gold<br>2045 - Black Onyx<br>2023 - Red Diamond<br>2251 - Dark Chocolate<br>2057 - Cocoa<br>2380 - Cherry Cordial                                                                                                                                | Two-Tone Boxes              | Interchangeable<br>Trays |              |             | \$1.910                | \$1.700                | \$1.488                |
|                           |             | 602 / 2248 - Burgundy / Gold<br>2251 / 2296 - Caramel / Dark Chocc<br>2251 / 2357 - Mint / Dark Chocolate<br>2251 / 2390 - Metallic Rose Pebble<br>2090 / 2392 - Sapphire / Silver S<br>2090 / 2393 - Plum / Silver Silk<br>2057 / 2054 - Latte / Cocoa<br>2056 / 570 - Coffee / Cream | olate<br>e / Dark Chocolate |                          |              |             |                        |                        |                        |
| Add For Hot Stamping - fo | r the total | number of assorted boxes being                                                                                                                                                                                                                                                         | hot stamped                 |                          |              |             | \$0.30                 | \$0.23                 | \$0.20                 |