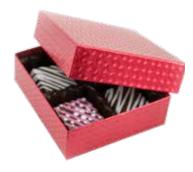

# **Everyday Sizes**

Gold Diamond (2007)

Elegant Gold (2044)

Cherry Cordial (2380)

Red Diamond (2023)

Cocoa (2057)

Dark Chocolate (2251)

Black Onyx (2045)

|                              | Item#      | Available Colors                                                                                                                                                                                                                                                                        | Size                                  | Number of Trays                      | Case<br>Pack | Case<br>Wt. | Under<br>1,000<br>Each | 1,000<br>Price<br>Each | 2,500<br>Price<br>Each |
|------------------------------|------------|-----------------------------------------------------------------------------------------------------------------------------------------------------------------------------------------------------------------------------------------------------------------------------------------|---------------------------------------|--------------------------------------|--------------|-------------|------------------------|------------------------|------------------------|
| 1/8 lb.                      | 804        | 005 - White Krome 2007 - Gold Diamond 2044 - Elegant Gold 2045 - Black Onyx 2023 - Red Diamond 2251 - Dark Chocolate 2057 - Cocoa 2380 - Cherry Cordial                                                                                                                                 | 3-1/2 x 3-1/4 x 1-1/8                 | 1/2 Tray<br>(TR8081 or<br>TR8012)    | 100          | 7           | \$0.646<br>\$0.835     | \$0.556<br>\$0.734     | \$0.493<br>\$0.658     |
|                              |            | 602 / 2248 - Burgundy / Gold<br>2251 / 2296 - Caramel / Dark Choco<br>2251 / 2357 - Mint / Dark Chocolate<br>2251 / 2390 - Metallic Rose Pebble<br>2090 / 2392 - Sapphire / Silver Si<br>2090 / 2393 - Plum / Silver Silk<br>2057 / 2054 - Latte / Cocoa<br>2056 / 570 - Coffee / Cream | / Dark Chocolate                      |                                      |              |             |                        |                        |                        |
| 1/4 lb.                      | 808S       | 005 - White Krome<br>2007 - Gold Diamond<br>2044 - Elegant Gold<br>2045 - Black Onyx<br>2023 - Red Diamond<br>2251 - Dark Chocolate<br>2057 - Cocoa<br>2380 - Cherry Cordial                                                                                                            | 6-1/2 x 3-1/2 x 1-1/8  Two-Tone Boxes | 1 Tray<br>(Small Tray<br>Collection) | 100          | 10          | \$0.835<br>\$0.936     | \$0.734<br>\$0.822     | \$0.658<br>\$0.721     |
| Add Facility Observed in Co. | Alex As A. | 602 / 2248 - Burgundy / Gold<br>2251 / 2296 - Caramel / Dark Choco<br>2251 / 2357 - Mint / Dark Chocolate<br>2251 / 2390 - Metallic Rose Pebble<br>2090 / 2392 - Sapphire / Silver Si<br>2090 / 2393 - Plum / Silver Silk<br>2057 / 2054 - Latte / Cocoa<br>2056 / 570 - Coffee / Cream | / Dark Chocolate<br>lk                |                                      |              |             | \$0.30                 | \$0.23                 | \$0.20                 |