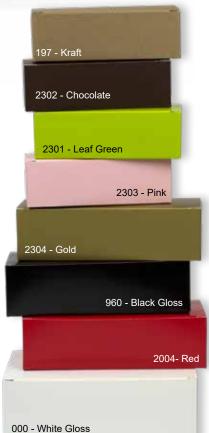

#### White (000) & Kraft Groove (197)

| Item | Approx.<br>Weight | Size                                        | Case<br>Pack | Approx.<br>Case Wt. | Any Quantity<br>Price<br>Each |
|------|-------------------|---------------------------------------------|--------------|---------------------|-------------------------------|
| 7005 | 1/2 lb.           | 5-1/2 X 2-3/4 X 1-3/4                       | 100          | 4                   | \$0.192                       |
| 7010 | 1 lb.             | 7 X 3-3/8 X 2                               | 100          | 5                   | \$0.235                       |
| 7015 | 1-1/2 lb.         | 7-1/4 X 4-3/8 X 2-3/8<br>(White Gloss Only) | 100          | 9                   | \$0.456                       |

#### Colors

| Red (2) | Red (2004), Green Leaf (2301), Chocolate (2302), Pink (2303), Gold (2304) & Black Gloss (960) |                       |     |   |                        |                        |                        |  |  |  |  |  |
|---------|-----------------------------------------------------------------------------------------------|-----------------------|-----|---|------------------------|------------------------|------------------------|--|--|--|--|--|
| 7005    | 1/2 lb.                                                                                       | 5-1/2 X 2-3/4 X 1-3/4 | 100 | 4 |                        |                        | \$0.235                |  |  |  |  |  |
| 7010    | 1 lb.                                                                                         | 7 X 3-3/8 X 2         | 100 | 5 |                        |                        | \$0.277                |  |  |  |  |  |
|         |                                                                                               |                       |     |   | Under<br>1,000<br>Each | 1,000<br>Price<br>Each | 2,500<br>Price<br>Each |  |  |  |  |  |
| Add Fo  | r Hot Stam                                                                                    | ping                  |     |   | \$0.30                 | \$0.23                 | \$0.20                 |  |  |  |  |  |