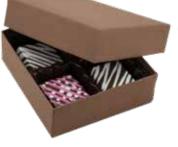

# **Everyday Sizes**

Gold Diamond (2007)

Elegant Gold (2044)

Cherry Cordial (2380)

Red Diamond (2023)

Cocoa (2057)

Dark Chocolate (2251)

Black Onyx (2045)

|                              | Item#      | Available Colors                                                                                                                                                                                                                                                                        | Size                                  | Number of Trays                      | Case<br>Pack | Case<br>Wt. | Under<br>1,000<br>Each | 1,000<br>Price<br>Each | 2,500<br>Price<br>Each |
|------------------------------|------------|-----------------------------------------------------------------------------------------------------------------------------------------------------------------------------------------------------------------------------------------------------------------------------------------|---------------------------------------|--------------------------------------|--------------|-------------|------------------------|------------------------|------------------------|
| 1/8 lb.                      | 804        | 005 - White Krome 2007 - Gold Diamond 2044 - Elegant Gold 2045 - Black Onyx 2023 - Red Diamond 2251 - Dark Chocolate 2057 - Cocoa 2380 - Cherry Cordial                                                                                                                                 | 3-1/2 x 3-1/4 x 1-1/8                 | 1/2 Tray<br>(TR8081 or<br>TR8012)    | 100          | 7           | \$0.646<br>\$0.835     | \$0.556<br>\$0.734     | \$0.493<br>\$0.658     |
|                              |            | 602 / 2248 - Burgundy / Gold<br>2251 / 2296 - Caramel / Dark Choco<br>2251 / 2357 - Mint / Dark Chocolate<br>2251 / 2390 - Metallic Rose Pebble<br>2090 / 2392 - Sapphire / Silver Si<br>2090 / 2393 - Plum / Silver Silk<br>2057 / 2054 - Latte / Cocoa<br>2056 / 570 - Coffee / Cream | / Dark Chocolate                      |                                      |              |             |                        |                        |                        |
| 1/4 lb.                      | 808S       | 005 - White Krome<br>2007 - Gold Diamond<br>2044 - Elegant Gold<br>2045 - Black Onyx<br>2023 - Red Diamond<br>2251 - Dark Chocolate<br>2057 - Cocoa<br>2380 - Cherry Cordial                                                                                                            | 6-1/2 x 3-1/2 x 1-1/8  Two-Tone Boxes | 1 Tray<br>(Small Tray<br>Collection) | 100          | 10          | \$0.835<br>\$0.936     | \$0.734<br>\$0.822     | \$0.658<br>\$0.721     |
| Add Facility Observed in Co. | Alex As A. | 602 / 2248 - Burgundy / Gold<br>2251 / 2296 - Caramel / Dark Choco<br>2251 / 2357 - Mint / Dark Chocolate<br>2251 / 2390 - Metallic Rose Pebble<br>2090 / 2392 - Sapphire / Silver Si<br>2090 / 2393 - Plum / Silver Silk<br>2057 / 2054 - Latte / Cocoa<br>2056 / 570 - Coffee / Cream | / Dark Chocolate<br>lk                |                                      |              |             | \$0.30                 | \$0.23                 | \$0.20                 |