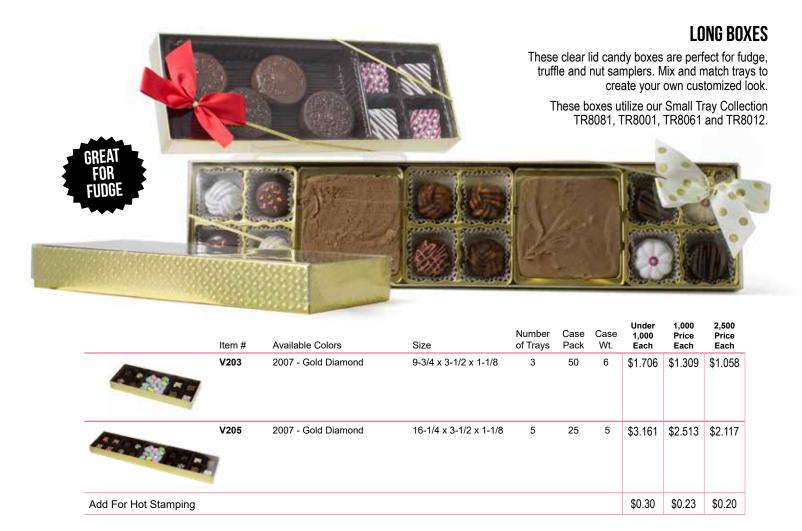

### NEW

These clear lid candy boxes are perfect for mixing and matching our small tray collection to create your own customized look.

These boxes utilize our Small Tray Collection TR8081, TR8001, TR8061 and TR8012.