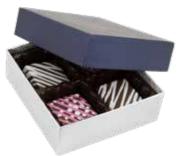

# **Everyday Sizes**

Gold Diamond (2007)

Elegant Gold (2044)

Cherry Cordial (2380)

Red Diamond (2023)

Cocoa (2057)

Dark Chocolate (2251)

Black Onyx (2045)

|                              | Item#      | Available Colors                                                                                                                                                                                                                                                                        | Size                                  | Number of Trays                      | Case<br>Pack | Case<br>Wt. | Under<br>1,000<br>Each | 1,000<br>Price<br>Each | 2,500<br>Price<br>Each |
|------------------------------|------------|-----------------------------------------------------------------------------------------------------------------------------------------------------------------------------------------------------------------------------------------------------------------------------------------|---------------------------------------|--------------------------------------|--------------|-------------|------------------------|------------------------|------------------------|
| 1/8 lb.                      | 804        | 005 - White Krome 2007 - Gold Diamond 2044 - Elegant Gold 2045 - Black Onyx 2023 - Red Diamond 2251 - Dark Chocolate 2057 - Cocoa 2380 - Cherry Cordial                                                                                                                                 | 3-1/2 x 3-1/4 x 1-1/8                 | 1/2 Tray<br>(TR8081 or<br>TR8012)    | 100          | 7           | \$0.646<br>\$0.835     | \$0.556<br>\$0.734     | \$0.493<br>\$0.658     |
|                              |            | 602 / 2248 - Burgundy / Gold<br>2251 / 2296 - Caramel / Dark Choco<br>2251 / 2357 - Mint / Dark Chocolate<br>2251 / 2390 - Metallic Rose Pebble<br>2090 / 2392 - Sapphire / Silver Si<br>2090 / 2393 - Plum / Silver Silk<br>2057 / 2054 - Latte / Cocoa<br>2056 / 570 - Coffee / Cream | / Dark Chocolate                      |                                      |              |             |                        |                        |                        |
| 1/4 lb.                      | 808S       | 005 - White Krome<br>2007 - Gold Diamond<br>2044 - Elegant Gold<br>2045 - Black Onyx<br>2023 - Red Diamond<br>2251 - Dark Chocolate<br>2057 - Cocoa<br>2380 - Cherry Cordial                                                                                                            | 6-1/2 x 3-1/2 x 1-1/8  Two-Tone Boxes | 1 Tray<br>(Small Tray<br>Collection) | 100          | 10          | \$0.835<br>\$0.936     | \$0.734<br>\$0.822     | \$0.658<br>\$0.721     |
| Add Facility Observed in Co. | Alex As A. | 602 / 2248 - Burgundy / Gold<br>2251 / 2296 - Caramel / Dark Choco<br>2251 / 2357 - Mint / Dark Chocolate<br>2251 / 2390 - Metallic Rose Pebble<br>2090 / 2392 - Sapphire / Silver Si<br>2090 / 2393 - Plum / Silver Silk<br>2057 / 2054 - Latte / Cocoa<br>2056 / 570 - Coffee / Cream | / Dark Chocolate<br>lk                |                                      |              |             | \$0.30                 | \$0.23                 | \$0.20                 |