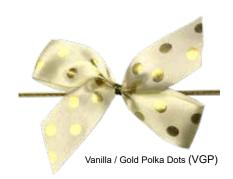

| Case<br>Pack | Approx.<br>Case Wt. | Under<br>1,000 | 1,000<br>Price | 2,500<br>Price |
|--------|---------------------------------------------------------|--------------|---------------------|----------------|----------------|----------------|
| ST10   | 10" Inside Loop - Stretch Ties - Pre-Tied Bow (Elastic) | 100          | 1                   | \$0.082        | \$0.077        | \$0.072        |
| ST16   | 16" Inside Loop - Stretch Ties - Pre-Tied Bow (Elastic) | 100          | 1                   | \$0.093        | \$0.082        | \$0.077        |
| ST19   | 19" Inside Loop - Stretch Ties - Pre-Tied Bow (Elastic) | 100          | 1                   | \$0.103        | \$0.093        | \$0.082        |

### **Bows with Stretch Loop**



















| Size      | Setup<br>Box | Folding<br>Box |
|-----------|--------------|----------------|
| 3-1/2 Bow | 1/4 lb       | 1/2 lb         |
|           | 1/2 lb       | 1 lb           |
|           | 1 lb         |                |

#### 3-1/2" Satin / Metallic Bows with Stretch Loop

Metallic Gold (GLD), Metallic Silver (SIL), Pink Satin (PNK), Red Satin (RED), Gray Satin (GRY), Vanilla / Gold Polka Dots (VGP), Black / Gold Polka Dots (BLKGP), Burgundy / Gold Polka Dots (BGP), Brown / Copper Polka Dots (BRCP)

| Item # | Dimensions                        | Case<br>Pack | Approx.<br>Case Wt. | Under<br>1,000 | 1,000<br>Price | 2,500<br>Price |
|--------|-----------------------------------|--------------|---------------------|----------------|----------------|----------------|
| BW2