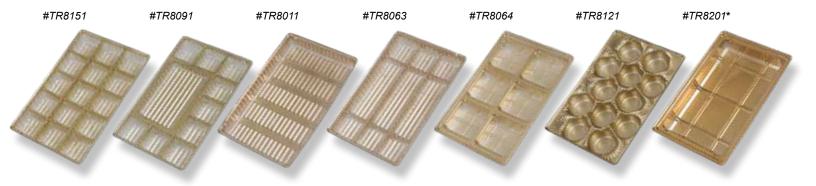

|                              | Item#      | Available Colors                                                                                                                                                                                                                                                                        | Size                                  | Number of Trays                      | Case<br>Pack | Case<br>Wt. | Under<br>1,000<br>Each | 1,000<br>Price<br>Each | 2,500<br>Price<br>Each |
|------------------------------|------------|-----------------------------------------------------------------------------------------------------------------------------------------------------------------------------------------------------------------------------------------------------------------------------------------|---------------------------------------|--------------------------------------|--------------|-------------|------------------------|------------------------|------------------------|
| 1/8 lb.                      | 804        | 005 - White Krome 2007 - Gold Diamond 2044 - Elegant Gold 2045 - Black Onyx 2023 - Red Diamond 2251 - Dark Chocolate 2057 - Cocoa 2380 - Cherry Cordial                                                                                                                                 | 3-1/2 x 3-1/4 x 1-1/8                 | 1/2 Tray<br>(TR8081 or<br>TR8012)    | 100          | 7           | \$0.646<br>\$0.835     | \$0.556<br>\$0.734     | \$0.493<br>\$0.658     |
|                              |            | 602 / 2248 - Burgundy / Gold<br>2251 / 2296 - Caramel / Dark Choco<br>2251 / 2357 - Mint / Dark Chocolate<br>2251 / 2390 - Metallic Rose Pebble<br>2090 / 2392 - Sapphire / Silver Si<br>2090 / 2393 - Plum / Silver Silk<br>2057 / 2054 - Latte / Cocoa<br>2056 / 570 - Coffee / Cream | / Dark Chocolate                      |                                      |              |             |                        |                        |                        |
| 1/4 lb.                      | 808S       | 005 - White Krome<br>2007 - Gold Diamond<br>2044 - Elegant Gold<br>2045 - Black Onyx<br>2023 - Red Diamond<br>2251 - Dark Chocolate<br>2057 - Cocoa<br>2380 - Cherry Cordial                                                                                                            | 6-1/2 x 3-1/2 x 1-1/8  Two-Tone Boxes | 1 Tray<br>(Small Tray<br>Collection) | 100          | 10          | \$0.835<br>\$0.936     | \$0.734<br>\$0.822     | \$0.658<br>\$0.721     |
| Add Facility Observed in Co. | Alex As A. | 602 / 2248 - Burgundy / Gold<br>2251 / 2296 - Caramel / Dark Choco<br>2251 / 2357 - Mint / Dark Chocolate<br>2251 / 2390 - Metallic Rose Pebble<br>2090 / 2392 - Sapphire / Silver Si<br>2090 / 2393 - Plum / Silver Silk<br>2057 / 2054 - Latte / Cocoa<br>2056 / 570 - Coffee / Cream | / Dark Chocolate<br>lk                |                                      |              |             | \$0.30                 | \$0.23                 | \$0.20                 |