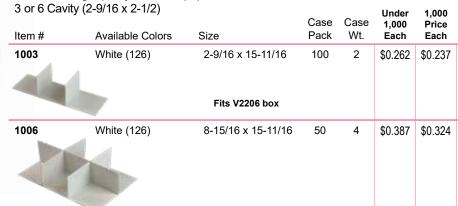

#### **Pretzel Box Paperboard Insert**

4 Cavity (3-11/16 X 3-11/16 X 2) Made from high quality food safe paperboard.

| Item#    | Available Colors | Size              | Case<br>Pack | Case<br>Wt. | 1,000<br>Each | Price<br>Each | Price<br>Each |
|----------|------------------|-------------------|--------------|-------------|---------------|---------------|---------------|
| 1004-126 | White (126)      | 11-7/16 x 11-7/16 | 30           | 4           | \$0.401       | \$0.342       | \$0.307       |