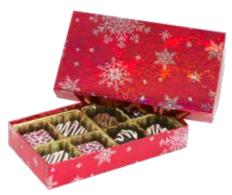

# **Holiday Packaging**

Season's Greetings / Gold Silk (2366 / 2391)

NEW

Watercolor Hearts (2417)

|                 | Item #                                                                                                                           | Available Colors                                                                                                                                  | Size                   | Number<br>of Trays                   | Case<br>Pack | Case<br>Wt. | Under<br>1,000<br>Each | 1,000<br>Price<br>Each | 2,500<br>Price<br>Each |
|-----------------|----------------------------------------------------------------------------------------------------------------------------------|---------------------------------------------------------------------------------------------------------------------------------------------------|------------------------|--------------------------------------|--------------|-------------|------------------------|------------------------|------------------------|
| 1/8 lb.         | 804*                                                                                                                             | 2310 - Red Snow Flake<br>005 / 2418 - Hearts O' Plenty / White<br>2332 / 2411 - Spring Floral / Lilac                                             | 3-1/2 x 3-1/4 x 1-1/8  | 1/2 Tray<br>(TR8081,<br>TR8012)      | 100          | 7           | \$0.907                | \$0.799                | \$0.704                |
|                 | V204                                                                                                                             | 2417 - Watercolor Hearts                                                                                                                          |                        |                                      |              |             |                        |                        |                        |
| 1/4 lb.         | 808S                                                                                                                             | 2310 - Red Snow Flake<br>2366/2391 - Season's Greetings/Gold Silk<br>005 / 2418 - Hearts O' Plenty / White<br>2332 / 2411 - Spring Floral / Lilac | 6-1/2 x 3-1/2 x 1-1/8  | 1 Tray<br>(Small Tray<br>Collection) | 100          | 7           | \$1.003                | \$0.884                | \$0.776                |
|                 | V208                                                                                                                             | 2417 - Watercolor Hearts                                                                                                                          |                        |                                      |              |             |                        |                        |                        |
| 1/2 lb.         | 815S                                                                                                                             | 2310 - Red Snow Flake<br>2366/2391 - Season's Greetings/Gold Silk<br>005 / 2418 - Hearts O' Plenty / White<br>2332 / 2411 - Spring Floral / Lilac | 8-1/8 x 5-1/4 x 1-1/8  | 1<br>Interchangeable<br>Tray         | 50           | 10          | \$1.322                | \$1.161                | \$1.024                |
|                 | V215                                                                                                                             | 2417 - Watercolor Hearts                                                                                                                          |                        |                                      |              |             |                        |                        |                        |
| 1 lb.           | 830S                                                                                                                             | 2310 - Red Snow Flake<br>2366/2391 - Season's Greetings/Gold Silk<br>005 / 2418 - Hearts O' Plenty / White<br>2332 / 2411 - Spring Floral / Lilac | 10-1/2 x 8-1/8 x 1-1/8 | 2<br>Interchangeable<br>Tray         | 50           | 15          | \$2.066                | \$1.814                | \$1.589                |
|                 | V230                                                                                                                             | 2417 - Watercolor Hearts                                                                                                                          |                        |                                      |              |             |                        |                        |                        |
| * Not available | V230       2417 - Watercolor Hearts         ot available in Seasons Greetings / Gold Silk (2366/2391)       Add For Hot Stamping |                                                                                                                                                   |                        |                                      |              |             |                        |                        | \$0.20                 |