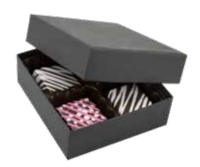

# **Everyday Sizes**

Gold Diamond (2007)

Elegant Gold (2044)

Cherry Cordial (2380)

Red Diamond (2023)

Cocoa (2057)

Dark Chocolate (2251)

Black Onyx (2045)

|                              | Item#      | Available Colors                                                                                                                                                                                                                                                                        | Size                                  | Number of Trays                      | Case<br>Pack | Case<br>Wt. | Under<br>1,000<br>Each | 1,000<br>Price<br>Each | 2,500<br>Price<br>Each |
|------------------------------|------------|-----------------------------------------------------------------------------------------------------------------------------------------------------------------------------------------------------------------------------------------------------------------------------------------|---------------------------------------|--------------------------------------|--------------|-------------|------------------------|------------------------|------------------------|
| 1/8 lb.                      | 804        | 005 - White Krome 2007 - Gold Diamond 2044 - Elegant Gold 2045 - Black Onyx 2023 - Red Diamond 2251 - Dark Chocolate 2057 - Cocoa 2380 - Cherry Cordial                                                                                                                                 | 3-1/2 x 3-1/4 x 1-1/8                 | 1/2 Tray<br>(TR8081 or<br>TR8012)    | 100          | 7           | \$0.646<br>\$0.835     | \$0.556<br>\$0.734     | \$0.493<br>\$0.658     |
|                              |            | 602 / 2248 - Burgundy / Gold<br>2251 / 2296 - Caramel / Dark Choco<br>2251 / 2357 - Mint / Dark Chocolate<br>2251 / 2390 - Metallic Rose Pebble<br>2090 / 2392 - Sapphire / Silver Si<br>2090 / 2393 - Plum / Silver Silk<br>2057 / 2054 - Latte / Cocoa<br>2056 / 570 - Coffee / Cream | / Dark Chocolate                      |                                      |              |             |                        |                        |                        |
| 1/4 lb.                      | 808S       | 005 - White Krome<br>2007 - Gold Diamond<br>2044 - Elegant Gold<br>2045 - Black Onyx<br>2023 - Red Diamond<br>2251 - Dark Chocolate<br>2057 - Cocoa<br>2380 - Cherry Cordial                                                                                                            | 6-1/2 x 3-1/2 x 1-1/8  Two-Tone Boxes | 1 Tray<br>(Small Tray<br>Collection) | 100          | 10          | \$0.835<br>\$0.936     | \$0.734<br>\$0.822     | \$0.658<br>\$0.721     |
| Add Facility Observed in Co. | Alex As A. | 602 / 2248 - Burgundy / Gold<br>2251 / 2296 - Caramel / Dark Choco<br>2251 / 2357 - Mint / Dark Chocolate<br>2251 / 2390 - Metallic Rose Pebble<br>2090 / 2392 - Sapphire / Silver Si<br>2090 / 2393 - Plum / Silver Silk<br>2057 / 2054 - Latte / Cocoa<br>2056 / 570 - Coffee / Cream | / Dark Chocolate<br>lk                |                                      |              |             | \$0.30                 | \$0.23                 | \$0.20                 |