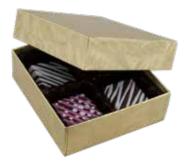

# **Everyday Sizes**

Gold Diamond (2007)

Elegant Gold (2044)

Cherry Cordial (2380)

Red Diamond (2023)

Cocoa (2057)

Dark Chocolate (2251)

Black Onyx (2045)

|                              | Item#      | Available Colors                                                                                                                                                                                                                                                                        | Size                                  | Number of Trays                      | Case<br>Pack | Case<br>Wt. | Under<br>1,000<br>Each | 1,000<br>Price<br>Each | 2,500<br>Price<br>Each |
|------------------------------|------------|-----------------------------------------------------------------------------------------------------------------------------------------------------------------------------------------------------------------------------------------------------------------------------------------|---------------------------------------|--------------------------------------|--------------|-------------|------------------------|------------------------|------------------------|
| 1/8 lb.                      | 804        | 005 - White Krome 2007 - Gold Diamond 2044 - Elegant Gold 2045 - Black Onyx 2023 - Red Diamond 2251 - Dark Chocolate 2057 - Cocoa 2380 - Cherry Cordial                                                                                                                                 | 3-1/2 x 3-1/4 x 1-1/8                 | 1/2 Tray<br>(TR8081 or<br>TR8012)    | 100          | 7           | \$0.646<br>\$0.835     | \$0.556<br>\$0.734     | \$0.493<br>\$0.658     |
|                              |            | 602 / 2248 - Burgundy / Gold<br>2251 / 2296 - Caramel / Dark Choco<br>2251 / 2357 - Mint / Dark Chocolate<br>2251 / 2390 - Metallic Rose Pebble<br>2090 / 2392 - Sapphire / Silver Si<br>2090 / 2393 - Plum / Silver Silk<br>2057 / 2054 - Latte / Cocoa<br>2056 / 570 - Coffee / Cream | / Dark Chocolate                      |                                      |              |             |                        |                        |                        |
| 1/4 lb.                      | 808S       | 005 - White Krome<br>2007 - Gold Diamond<br>2044 - Elegant Gold<br>2045 - Black Onyx<br>2023 - Red Diamond<br>2251 - Dark Chocolate<br>2057 - Cocoa<br>2380 - Cherry Cordial                                                                                                            | 6-1/2 x 3-1/2 x 1-1/8  Two-Tone Boxes | 1 Tray<br>(Small Tray<br>Collection) | 100          | 10          | \$0.835<br>\$0.936     | \$0.734<br>\$0.822     | \$0.658<br>\$0.721     |
| Add Facility Observed in Co. | Alex As A. | 602 / 2248 - Burgundy / Gold<br>2251 / 2296 - Caramel / Dark Choco<br>2251 / 2357 - Mint / Dark Chocolate<br>2251 / 2390 - Metallic Rose Pebble<br>2090 / 2392 - Sapphire / Silver Si<br>2090 / 2393 - Plum / Silver Silk<br>2057 / 2054 - Latte / Cocoa<br>2056 / 570 - Coffee / Cream | / Dark Chocolate<br>lk                |                                      |              |             | \$0.30                 | \$0.23                 | \$0.20                 |