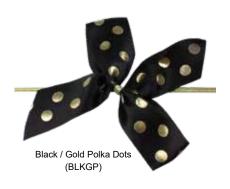

| Case<br>Pack | Approx.<br>Case Wt. | Under<br>1,000 | 1,000<br>Price | 2,500<br>Price |
|--------|---------------------------------------------------------|--------------|---------------------|----------------|----------------|----------------|
| ST10   | 10" Inside Loop - Stretch Ties - Pre-Tied Bow (Elastic) | 100          | 1                   | \$0.082        | \$0.077        | \$0.072        |
| ST16   | 16" Inside Loop - Stretch Ties - Pre-Tied Bow (Elastic) | 100          | 1                   | \$0.093        | \$0.082        | \$0.077        |
| ST19   | 19" Inside Loop - Stretch Ties - Pre-Tied Bow (Elastic) | 100          | 1                   | \$0.103        | \$0.093        | \$0.082        |

### **Bows with Stretch Loop**



















| Size      | Setup<br>Box | Folding<br>Box |
|-----------|--------------|----------------|
| 3-1/2 Bow | 1/4 lb       | 1/2 lb         |
|           | 1/2 lb       | 1 lb           |
|           | 1 lb         |                |

#### 3-1/2" Satin / Metallic Bows with Stretch Loop

Metallic Gold (GLD), Metallic Silver (SIL), Pink Satin (PNK), Red Satin (RED), Gray Satin (GRY), Vanilla / Gold Polka Dots (VGP), Black / Gold Polka Dots (BLKGP), Burgundy / Gold Polka Dots (BGP), Brown / Copper Polka Dots (BRCP)

| Item # | Dimensions                        | Case<br>Pack | Approx.<br>Case Wt. | Under<br>1,000 | 1,000<br>Price | 2,500<br>Price |
|--------|-----------------------------------|--------------|---------------------|----------------|----------------|----------------|
| B