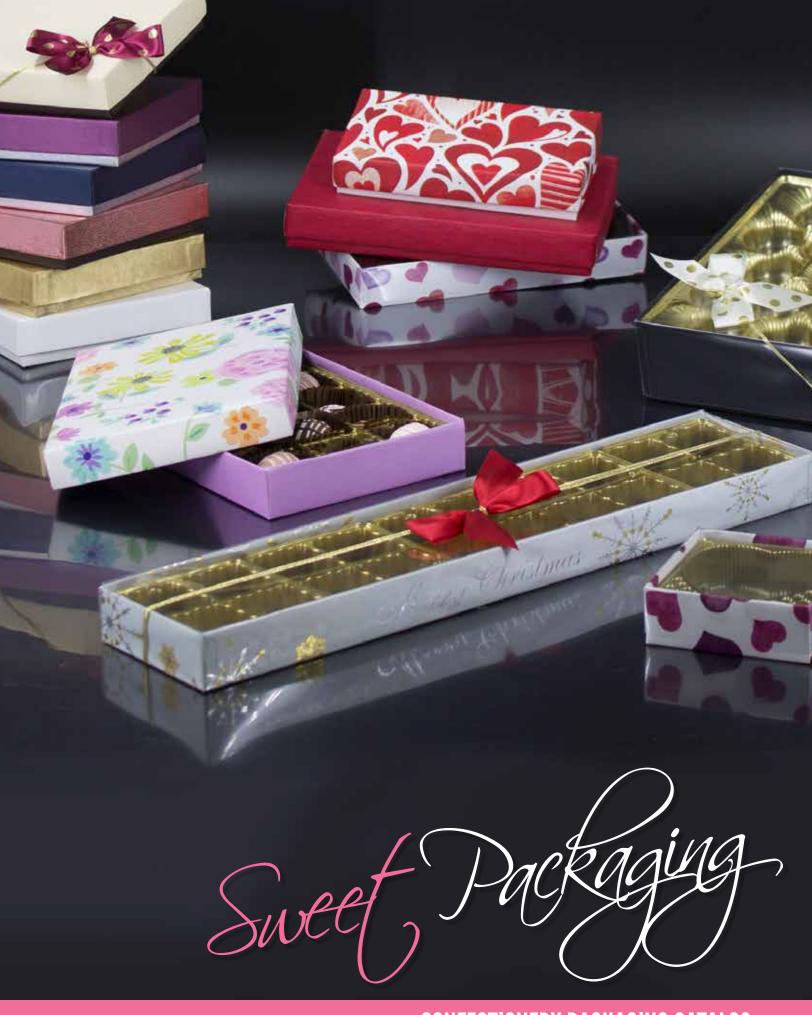

- Durable, beautiful packaging protects and displays your enticing confections.
- Easily customize your boxes with hot stamping to further enhance your brand recognition.
- Our large variety of base and lid finishes and accessories complement your products, making them perfect for any celebration, event or holiday.

# **Everyday Sizes**

Gold Diamond (2007)

Elegant Gold (2044)

Cherry Cordial (2380)

Red Diamond (2023)

Cocoa (2057)

Dark Chocolate (2251)

Black Onyx (2045)

# **Holiday Packaging**

Season's Greetings / Gold Silk (2366 / 2391)

NEW

Watercolor Hearts (2417)

|                 | Item #                                                                                                                           | Available Colors                                                                                                                                  | Size                   | Number<br>of Trays                   | Case<br>Pack | Case<br>Wt. | Under<br>1,000<br>Each | 1,000<br>Price<br>Each | 2,500<br>Price<br>Each |
|-----------------|----------------------------------------------------------------------------------------------------------------------------------|---------------------------------------------------------------------------------------------------------------------------------------------------|------------------------|--------------------------------------|--------------|-------------|------------------------|------------------------|------------------------|
| 1/8 lb.         | 804*                                                                                                                             | 2310 - Red Snow Flake<br>005 / 2418 - Hearts O' Plenty / White<br>2332 / 2411 - Spring Floral / Lilac                                             | 3-1/2 x 3-1/4 x 1-1/8  | 1/2 Tray<br>(TR8081,<br>TR8012)      | 100          | 7           | \$0.907                | \$0.799                | \$0.704                |
|                 | V204                                                                                                                             | 2417 - Watercolor Hearts                                                                                                                          |                        |                                      |              |             |                        |                        |                        |
| 1/4 lb.         | 808S                                                                                                                             | 2310 - Red Snow Flake<br>2366/2391 - Season's Greetings/Gold Silk<br>005 / 2418 - Hearts O' Plenty / White<br>2332 / 2411 - Spring Floral / Lilac | 6-1/2 x 3-1/2 x 1-1/8  | 1 Tray<br>(Small Tray<br>Collection) | 100          | 7           | \$1.003                | \$0.884                | \$0.776                |
|                 | V208                                                                                                                             | 2417 - Watercolor Hearts                                                                                                                          |                        |                                      |              |             |                        |                        |                        |
| 1/2 lb.         | 815S                                                                                                                             | 2310 - Red Snow Flake<br>2366/2391 - Season's Greetings/Gold Silk<br>005 / 2418 - Hearts O' Plenty / White<br>2332 / 2411 - Spring Floral / Lilac | 8-1/8 x 5-1/4 x 1-1/8  | 1<br>Interchangeable<br>Tray         | 50           | 10          | \$1.322                | \$1.161                | \$1.024                |
|                 | V215                                                                                                                             | 2417 - Watercolor Hearts                                                                                                                          |                        |                                      |              |             |                        |                        |                        |
| 1 lb.           | 830S                                                                                                                             | 2310 - Red Snow Flake<br>2366/2391 - Season's Greetings/Gold Silk<br>005 / 2418 - Hearts O' Plenty / White<br>2332 / 2411 - Spring Floral / Lilac | 10-1/2 x 8-1/8 x 1-1/8 | 2<br>Interchangeable<br>Tray         | 50           | 15          | \$2.066                | \$1.814                | \$1.589                |
|                 | V230                                                                                                                             | 2417 - Watercolor Hearts                                                                                                                          |                        |                                      |              |             |                        |                        |                        |
| * Not available | V230       2417 - Watercolor Hearts         ot available in Seasons Greetings / Gold Silk (2366/2391)       Add For Hot Stamping |                                                                                                                                                   |                        |                                      |              |             |                        |                        | \$0.20                 |