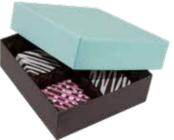

# **Solid Lid Rigid Candy Boxes**

Caramel / Dark Chocolate (2251 / 2296)

Mint / Dark Chocolate (2251 / 2357)

Metallic Rose Pebble / Dark Chocolate (2251 / 2390)

Burgundy / Gold (602 / 2248)

Latte / Cocoa (2057 / 2054)

Cream / Coffee (2056 / 570)

Sapphire / Silver Silk (2090 / 2392)

Plum / Silver Silk (2090 / 2393)

|                           | Item#       | Available Colors                                                                                                                                                                                                                                                                       | Size                        | Number<br>of Trays       | Case<br>Pack | Case<br>Wt. | Under<br>1,000<br>Each | 1,000<br>Price<br>Each | 2,500<br>Price<br>Each |
|---------------------------|-------------|----------------------------------------------------------------------------------------------------------------------------------------------------------------------------------------------------------------------------------------------------------------------------------------|-----------------------------|--------------------------|--------------|-------------|------------------------|------------------------|------------------------|
| 1/2 lb.                   | 815S        | 005 - White Krome                                                                                                                                                                                                                                                                      | 8-1/8 x 5-1/4 x 1-1/8       | 1                        | 50           | 10          | \$1.032                | \$0.900                | \$0.807                |
| district of the second    |             | 2007 - Gold Diamond<br>2044 - Elegant Gold<br>2045 - Black Onyx<br>2023 - Red Diamond<br>2251 - Dark Chocolate<br>2057 - Cocoa<br>2380 - Cherry Cordial                                                                                                                                | Two-Tone Boxes              | Interchangeable<br>Tray  |              |             | \$1.191                | \$1.044                | \$0.913                |
|                           |             | 602 / 2248 - Burgundy / Gold<br>2251 / 2296 - Caramel / Dark Choco<br>2251 / 2357 - Mint / Dark Chocolate<br>2251 / 2390 - Metallic Rose Pebble<br>2090 / 2392 - Sapphire / Silver S<br>2090 / 2393 - Plum / Silver Silk<br>2057 / 2054 - Latte / Cocoa<br>2056 / 570 - Coffee / Cream | e / Dark Chocolate          |                          |              |             |                        |                        |                        |
| l lb.                     | 830S        | 005 - White Krome                                                                                                                                                                                                                                                                      | 10-1/2 x 8-1/8 x 1-1/8      |                          | 50           | 15          | \$1.502                | \$1.334                | \$1.179                |
|                           | 2           | 2007 - Gold Diamond<br>2044 - Elegant Gold<br>2045 - Black Onyx<br>2023 - Red Diamond<br>2251 - Dark Chocolate<br>2057 - Cocoa<br>2380 - Cherry Cordial                                                                                                                                | Two-Tone Boxes              | Interchangeable<br>Trays |              |             | \$1.910                | \$1.700                | \$1.488                |
|                           |             | 602 / 2248 - Burgundy / Gold<br>2251 / 2296 - Caramel / Dark Chocc<br>2251 / 2357 - Mint / Dark Chocolate<br>2251 / 2390 - Metallic Rose Pebble<br>2090 / 2392 - Sapphire / Silver S<br>2090 / 2393 - Plum / Silver Silk<br>2057 / 2054 - Latte / Cocoa<br>2056 / 570 - Coffee / Cream | olate<br>e / Dark Chocolate |                          |              |             |                        |                        |                        |
| Add For Hot Stamping - fo | r the total | number of assorted boxes being                                                                                                                                                                                                                                                         | hot stamped                 |                          |              |             | \$0.30                 | \$0.23                 | \$0.20                 |