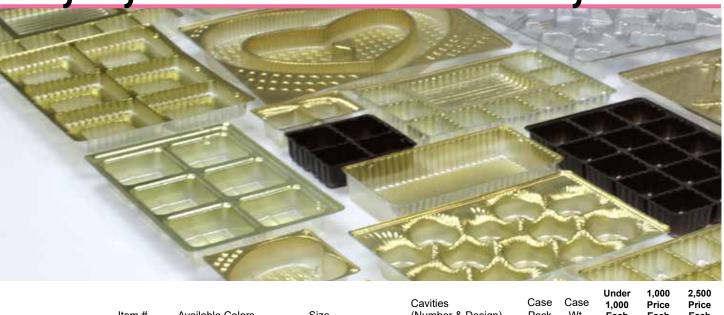

#### **Macaron Tray**

| 6 Cavity (2-5/16 x 1-1/4) | Item#    | Available Colors | Size          | Case<br>Pack | Case<br>Wt. | 1,000<br>Each | Price<br>Each | 2,500<br>Price<br>Each |  |
|---------------------------|----------|------------------|---------------|--------------|-------------|---------------|---------------|------------------------|--|
|                           | TR8006   | Clear (100)      | 8-1/8 x 2-5/8 | 500          | 4           | \$0.268       | \$0.236       | \$0.204                |  |
| The last last last last   | TR8006/A |                  |               | 100          | 2           | \$0.321       | \$0.289       | \$0.258                |  |