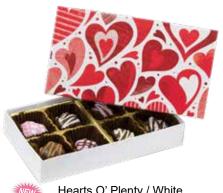

# **Holiday Packaging**

Season's Greetings / Gold Silk (2366 / 2391)

NEW

Watercolor Hearts (2417)

|                 | Item #                                                                                                                           | Available Colors                                                                                                                                  | Size                   | Number<br>of Trays                   | Case<br>Pack | Case<br>Wt. | Under<br>1,000<br>Each | 1,000<br>Price<br>Each | 2,500<br>Price<br>Each |
|-----------------|----------------------------------------------------------------------------------------------------------------------------------|---------------------------------------------------------------------------------------------------------------------------------------------------|------------------------|--------------------------------------|--------------|-------------|------------------------|------------------------|------------------------|
| 1/8 lb.         | 804*                                                                                                                             | 2310 - Red Snow Flake<br>005 / 2418 - Hearts O' Plenty / White<br>2332 / 2411 - Spring Floral / Lilac                                             | 3-1/2 x 3-1/4 x 1-1/8  | 1/2 Tray<br>(TR8081,<br>TR8012)      | 100          | 7           | \$0.907                | \$0.799                | \$0.704                |
|                 | V204                                                                                                                             | 2417 - Watercolor Hearts                                                                                                                          |                        |                                      |              |             |                        |                        |                        |
| 1/4 lb.         | 808S                                                                                                                             | 2310 - Red Snow Flake<br>2366/2391 - Season's Greetings/Gold Silk<br>005 / 2418 - Hearts O' Plenty / White<br>2332 / 2411 - Spring Floral / Lilac | 6-1/2 x 3-1/2 x 1-1/8  | 1 Tray<br>(Small Tray<br>Collection) | 100          | 7           | \$1.003                | \$0.884                | \$0.776                |
|                 | V208                                                                                                                             | 2417 - Watercolor Hearts                                                                                                                          |                        |                                      |              |             |                        |                        |                        |
| 1/2 lb.         | 815S                                                                                                                             | 2310 - Red Snow Flake<br>2366/2391 - Season's Greetings/Gold Silk<br>005 / 2418 - Hearts O' Plenty / White<br>2332 / 2411 - Spring Floral / Lilac | 8-1/8 x 5-1/4 x 1-1/8  | 1<br>Interchangeable<br>Tray         | 50           | 10          | \$1.322                | \$1.161                | \$1.024                |
|                 | V215                                                                                                                             | 2417 - Watercolor Hearts                                                                                                                          |                        |                                      |              |             |                        |                        |                        |
| 1 lb.           | 830S                                                                                                                             | 2310 - Red Snow Flake<br>2366/2391 - Season's Greetings/Gold Silk<br>005 / 2418 - Hearts O' Plenty / White<br>2332 / 2411 - Spring Floral / Lilac | 10-1/2 x 8-1/8 x 1-1/8 | 2<br>Interchangeable<br>Tray         | 50           | 15          | \$2.066                | \$1.814                | \$1.589                |
|                 | V230                                                                                                                             | 2417 - Watercolor Hearts                                                                                                                          |                        |                                      |              |             |                        |                        |                        |
| * Not available | V230       2417 - Watercolor Hearts         ot available in Seasons Greetings / Gold Silk (2366/2391)       Add For Hot Stamping |                                                                                                                                                   |                        |                                      |              |             |                        |                        | \$0.20                 |