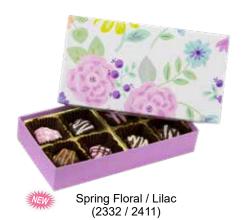

# **Holiday Packaging**

Season's Greetings / Gold Silk (2366 / 2391)

NEW

Watercolor Hearts (2417)

|                 | Item #                                                                                                                           | Available Colors                                                                                                                                  | Size                   | Number<br>of Trays                   | Case<br>Pack | Case<br>Wt. | Under<br>1,000<br>Each | 1,000<br>Price<br>Each | 2,500<br>Price<br>Each |
|-----------------|----------------------------------------------------------------------------------------------------------------------------------|---------------------------------------------------------------------------------------------------------------------------------------------------|------------------------|--------------------------------------|--------------|-------------|------------------------|------------------------|------------------------|
| 1/8 lb.         | 804*                                                                                                                             | 2310 - Red Snow Flake<br>005 / 2418 - Hearts O' Plenty / White<br>2332 / 2411 - Spring Floral / Lilac                                             | 3-1/2 x 3-1/4 x 1-1/8  | 1/2 Tray<br>(TR8081,<br>TR8012)      | 100          | 7           | \$0.907                | \$0.799                | \$0.704                |
|                 | V204                                                                                                                             | 2417 - Watercolor Hearts                                                                                                                          |                        |                                      |              |             |                        |                        |                        |
| 1/4 lb.         | 808S                                                                                                                             | 2310 - Red Snow Flake<br>2366/2391 - Season's Greetings/Gold Silk<br>005 / 2418 - Hearts O' Plenty / White<br>2332 / 2411 - Spring Floral / Lilac | 6-1/2 x 3-1/2 x 1-1/8  | 1 Tray<br>(Small Tray<br>Collection) | 100          | 7           | \$1.003                | \$0.884                | \$0.776                |
|                 | V208                                                                                                                             | 2417 - Watercolor Hearts                                                                                                                          |                        |                                      |              |             |                        |                        |                        |
| 1/2 lb.         | 815S                                                                                                                             | 2310 - Red Snow Flake<br>2366/2391 - Season's Greetings/Gold Silk<br>005 / 2418 - Hearts O' Plenty / White<br>2332 / 2411 - Spring Floral / Lilac | 8-1/8 x 5-1/4 x 1-1/8  | 1<br>Interchangeable<br>Tray         | 50           | 10          | \$1.322                | \$1.161                | \$1.024                |
|                 | V215                                                                                                                             | 2417 - Watercolor Hearts                                                                                                                          |                        |                                      |              |             |                        |                        |                        |
| 1 lb.           | 830S                                                                                                                             | 2310 - Red Snow Flake<br>2366/2391 - Season's Greetings/Gold Silk<br>005 / 2418 - Hearts O' Plenty / White<br>2332 / 2411 - Spring Floral / Lilac | 10-1/2 x 8-1/8 x 1-1/8 | 2<br>Interchangeable<br>Tray         | 50           | 15          | \$2.066                | \$1.814                | \$1.589                |
|                 | V230                                                                                                                             | 2417 - Watercolor Hearts                                                                                                                          |                        |                                      |              |             |                        |                        |                        |
| * Not available | V230       2417 - Watercolor Hearts         ot available in Seasons Greetings / Gold Silk (2366/2391)       Add For Hot Stamping |                                                                                                                                                   |                        |                                      |              |             |                        |                        | \$0.20                 |