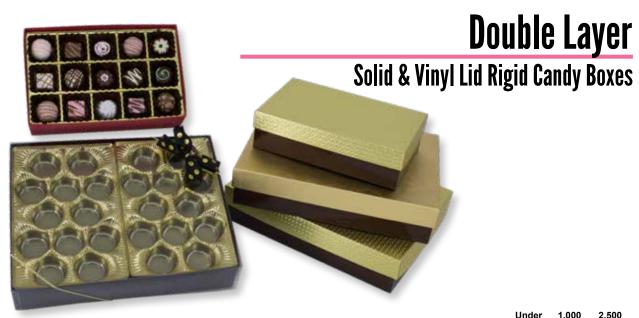

| 1 lb. 8152 2002 / 2007 - Gold Diamond / Chocolate Two-Tone Lid and Base  V2212 005 - Krome 602 - Gold 2045 - Black Onyx 2057 - Cocoa 2342 - Red  Red Diamond / Chocolate Two-Tone Lid and Base  V21b. 8302 2002 / 2007 - Gold Diamond / Chocolate Two-Tone Lid and Base  V22b | 2,500<br>Price<br>Each |
|-------------------------------------------------------------------------------------------------------------------------------------------------------------------------------------------------------------------------------------------------------------------------------|------------------------|
| V2212   005 - Krome   602 - Gold   2045 - Black Onyx   2057 - Cocoa   2342 - Red                                                                                                                                                                                              | \$1.322                |
| 602 - Gold 2045 - Black Onyx 2057 - Cocoa 2342 - Red  2 Ib. 8302                                                                                                                                                                                                              |                        |
| Chocolate (Two Layers) Interchangeable Trays  2002 / 2044 - Elegant Gold / Chocolate  Gold Diamond / Chocolate Two-Tone Lid and Base  V2224 005 - Krome 10-1/2 X 8-1/8 X 2-3/16 4 20 15 \$3.440 \$2.893  602 - Gold (Two Layers) Interchangeable Trays  2057 - Cocoa          | \$1.442                |
| V2224 005 - Krome 10-1/2 X 8-1/8 X 2-3/16 4 20 15 \$3.440 \$2.893 602 - Gold (Two Layers) Interchangeable 2045 - Black Onyx 2057 - Cocoa Trays                                                                                                                                | \$2.793                |
| V2224 005 - Krome 10-1/2 X 8-1/8 X 2-3/16 4 20 15 \$3.440 \$2.893 602 - Gold (Two Layers) Interchangeable 2045 - Black Onyx 2057 - Cocoa Trays                                                                                                                                |                        |
|                                                                                                                                                                                                                                                                               | \$2.542                |
| Add For Hot Stamping - for the total number of assorted boxes being hot stamped \$0.30 \$0.23                                                                                                                                                                                 | \$0.20                 |