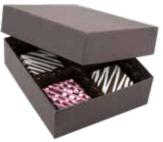

# **Everyday Sizes**

Gold Diamond (2007)

Elegant Gold (2044)

Cherry Cordial (2380)

Red Diamond (2023)

Cocoa (2057)

Dark Chocolate (2251)

Black Onyx (2045)

|                              | Item#      | Available Colors                                                                                                                                                                                                                                                                        | Size                                  | Number of Trays                      | Case<br>Pack | Case<br>Wt. | Under<br>1,000<br>Each | 1,000<br>Price<br>Each | 2,500<br>Price<br>Each |
|------------------------------|------------|-----------------------------------------------------------------------------------------------------------------------------------------------------------------------------------------------------------------------------------------------------------------------------------------|---------------------------------------|--------------------------------------|--------------|-------------|------------------------|------------------------|------------------------|
| 1/8 lb.                      | 804        | 005 - White Krome 2007 - Gold Diamond 2044 - Elegant Gold 2045 - Black Onyx 2023 - Red Diamond 2251 - Dark Chocolate 2057 - Cocoa 2380 - Cherry Cordial                                                                                                                                 | 3-1/2 x 3-1/4 x 1-1/8                 | 1/2 Tray<br>(TR8081 or<br>TR8012)    | 100          | 7           | \$0.646<br>\$0.835     | \$0.556<br>\$0.734     | \$0.493<br>\$0.658     |
|                              |            | 602 / 2248 - Burgundy / Gold<br>2251 / 2296 - Caramel / Dark Choco<br>2251 / 2357 - Mint / Dark Chocolate<br>2251 / 2390 - Metallic Rose Pebble<br>2090 / 2392 - Sapphire / Silver Si<br>2090 / 2393 - Plum / Silver Silk<br>2057 / 2054 - Latte / Cocoa<br>2056 / 570 - Coffee / Cream | / Dark Chocolate                      |                                      |              |             |                        |                        |                        |
| 1/4 lb.                      | 808S       | 005 - White Krome<br>2007 - Gold Diamond<br>2044 - Elegant Gold<br>2045 - Black Onyx<br>2023 - Red Diamond<br>2251 - Dark Chocolate<br>2057 - Cocoa<br>2380 - Cherry Cordial                                                                                                            | 6-1/2 x 3-1/2 x 1-1/8  Two-Tone Boxes | 1 Tray<br>(Small Tray<br>Collection) | 100          | 10          | \$0.835<br>\$0.936     | \$0.734<br>\$0.822     | \$0.658<br>\$0.721     |
| Add Facility Observed in Co. | Alex As A. | 602 / 2248 - Burgundy / Gold<br>2251 / 2296 - Caramel / Dark Choco<br>2251 / 2357 - Mint / Dark Chocolate<br>2251 / 2390 - Metallic Rose Pebble<br>2090 / 2392 - Sapphire / Silver Si<br>2090 / 2393 - Plum / Silver Silk<br>2057 / 2054 - Latte / Cocoa<br>2056 / 570 - Coffee / Cream | / Dark Chocolate<br>lk                |                                      |              |             | \$0.30                 | \$0.23                 | \$0.20                 |